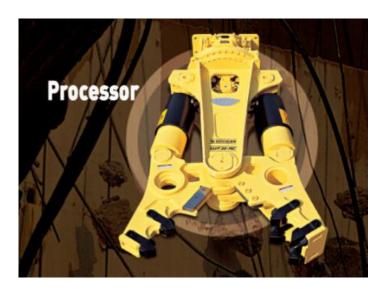

## **Crusher**

Multi function: crusher and processor will offer full production capacity without you need a dedicated tools for every demolition job. SOOSAN use various interchangeable jaw sets.

Multi function: crusher and processor will offer full production capacity without you need a dedicated tools for every demolition job. SOOSAN use various interchangeable jaw sets.

Perfect tools for secondary demolition and recycling of concrete.

Suitable for multi purpose work such as demolition, sorting, loading/unloading, screening, excavation ...

For all kind of work that need particular small equipment.