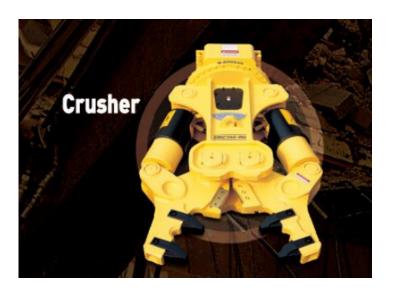

## **Crusher**

Multi function: crusher and processor will offer full production capacity without you need a dedicated tools for every demolition job. SOOSAN use various interchangeable jaw sets.

Multi function: crusher and processor will offer full production capacity without you need a dedicated tools for every demolition job. SOOSAN use various interchangeable jaw sets.

Perfect tools for secondary demolition and recycling of concrete.

Suitable for multi purpose work such as demolition, sorting, loading/unloading, screening, excavation ...

For all kind of work that need particular small equipment.