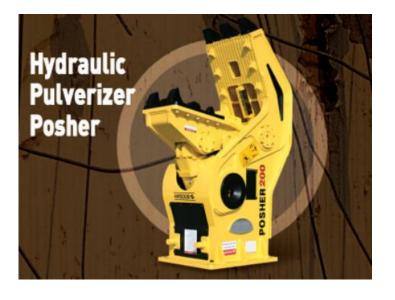

Perfect tools for secondary demolition and recycling of concrete.

Suitable for multi purpose work such as demolition, sorting, loading/unloading, screening, excavation ...

For all kind of work that need particular small equipment.