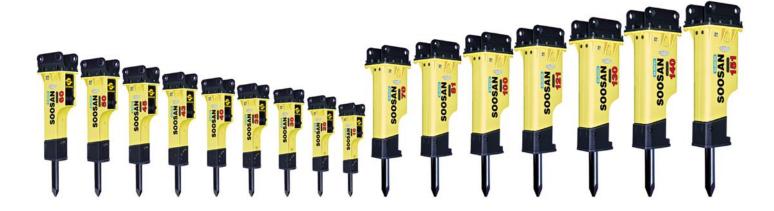

SB Line TR-F Series

SB Line TS-P Series

ET Line TR-F Series

SQ Line Silenced Series

\_\_\_\_

The best offer and range on the market, but the models are many!

On the left an example of the SB Line TS-P Series' range.

The best selling series.