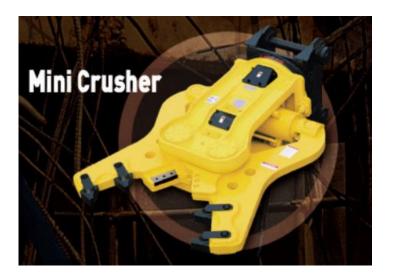

## **Crusher**

Multi function: crusher and processor will offer full production capacity without you need a dedicated tools for every demolition job. SOOSAN use various interchangeable jaw sets.

Multi function: crusher and processor will offer full production capacity without you need a dedicated tools for every demolition job. SOOSAN use various interchangeable jaw sets.

Perfect tools for secondary demolition and recycling of concrete.

Suitable for multi purpose work such as demolition, sorting, loading/unloading, screening, excavation ...

For all kind of work that need particular small equipment.