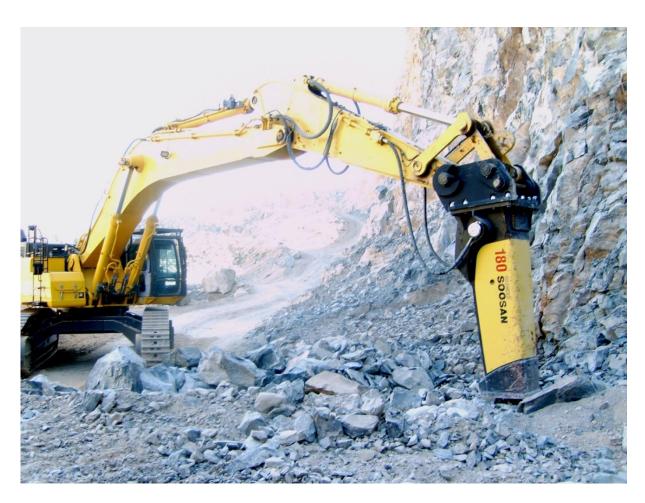

## **Breaker**

|             |         | Suitable          |
|-------------|---------|-------------------|
| Model       | Weight  | <b>Excavators</b> |
| SB10II TS-P | 102 kg  | 0.8 ~ 2.5 ton     |
| SB20II TS-P | 126 kg  | 1.2 ~ 3.0 ton     |
| SB30II TS-P | 152 kg  | 2.5 ~ 4.5 ton     |
| SB35II TS-P | 224 kg  | 3.0 ~ 5.5 ton     |
| SB40II TS-P | 295 kg  | 4.0 ~ 7.0 ton     |
| SB43II TS-P | 375 kg  | 6.0 ~ 9.0 ton     |
| SB45 TS-P   | 571 kg  | 7.0 ~ 14 ton      |
| SB50 TS-P   | 861 kg  | 11 ~ 16 ton       |
| SB60 TS-P   | 1297 kg | 15 ~ 18 ton       |
| SB70 TS-P   | 1500 kg | 16 ~ 21 ton       |
| SB81 TS-P   | 1766 kg | 18 ~ 26 ton       |
| SB100 TS-P  | 2071 kg | 25 ~ 30 ton       |
| SB121 TS-P  | 2632 kg | 28 ~ 35 ton       |
| SB130 TS-P  | 2833 kg | 30 ~ 45 ton       |
| SB140 TS-P  | 3090 kg | 36 ~ 42 ton       |
| SB151 TS-P  | 3991 kg | 40 ~ 55 ton       |